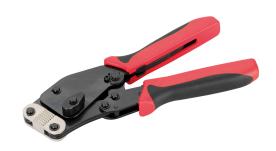

## FERRULE CRIMPING PLIERS FLEXI-CRIMP PRO, LENGTH 220 MM

## Article number: 101945

Front crimping pliers Flexi-Crimp Pro, wire end ferrule crimping pliers up to 16 mm² with proven technology as with Flexi Crimp, Cimco item no. 10 1940, setting of crimping ranges via selector switch 0.5 to 6 mm² and 6 to 16 mm². Also for twin (twin) ferrules from 2 x 0, 5 to 2 x 6 mm². Suitable for all conductor types, also thinned, fine-stranded conductors according to IEC228! Square crimping, 0, 5 - 16 mm²



| Value            |
|------------------|
| Vierkantpressung |
| 0,5 - 16         |
| Aderendhülsen    |
| 220              |
| Yes              |
| mechanisch       |
| No               |
| No               |
| 5 - 20           |
|                  |

GTIN: 4021103019450

CIMCO Werkzeuge GmbH & Co. KG Hohenhagener Straße 1 – 5 42855 Remscheid Telefon +49 2191 3718-01 info@cimco.de • cimco.de