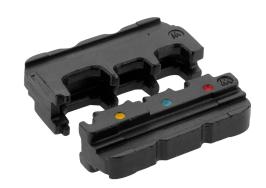

## Article number: 106010

Click'n'Crimp crimping profile inserts, Click'n'Crimp can be customized according to the user's own requirements: Click'n'Crimp crimping profile inserts (one pair each consisting of upper and lower profile jaw) for insulated cable lugs red - blue - yellow from 0.5 mm² to 6 mm² or AWG 22 to AWG 10, oval crimping (W), 1 pair