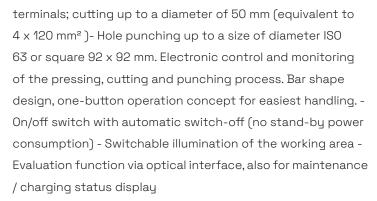

## Article number: 106330

Hydraulic system Genius 2.0. One basic unit, revolutionary possibilities- now in improved design with modified return valve! With the interchangeable head system, a wide variety of applications can be carried out in professional quality with just one device. The basic unit is one of the smallest and lightest 60 kN battery hydraulic units of its kind on the world market. For the first time it is possible to perform the following application with only one device: - Pressing up to 300 mm² DIN press

of the batteries - Universal electronics with - Cycle counter - Real-time clock - Storage of all working operations with date - Readable current curve - Storage of all processing parameters - Automatic return during cutting and pressing; guarantee start only after completion of the first 20 operations - Guaranteed pressing force: 61 - 63.5 kN - Ergonomic housing shape with soft touch - Automatic return during cutting and pressing - Manual return if required and in case of emergency - Motor brake,

CIMCO Werkzeuge GmbH & Co. KG Hohenhagener Straße 1 – 5 42855 Remscheid Telefon +49 2191 3718-01 info@cimco.de • cimco.de

no dangerous overrunning of the piston - Closing time for 240 mm² crimping: 4 seconds - Cycle time 6-7 seconds - Per battery charge at least 100 working cycles - Software for evaluation optionally available (please request) - Service - Cycle: 30. 000 working cycles - Heads can be rotated as desired without stop - Optional attachment of a shoulder strap possible. Accumulator hydraulic pressing and cutting tool Genius 2.0 consisting of: Battery hydraulic basic device, transport case, charger and two