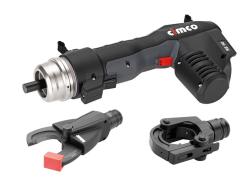

## Article number: 106330

Hydraulic system Genius 2.0. One basic unit, revolutionary possibilities- now in improved design with modified return valve! With the interchangeable head system, a wide variety of applications can be carried out in professional quality with just one device. The basic unit is one of the smallest and lightest 60 kN battery hydraulic units of its kind on the world market. For the first time it is possible to perform the following application with only one device: - Pressing up to 300 mm² DIN press

CIMCO Werkzeuge GmbH & Co. KG Hohenhagener Straße 1 – 5 42855 Remscheid Telefon +49 2191 3718-01 info@cimco.de • cimco.de

no dangerous overrunning of the piston - Closing time for 240 mm² crimping: 4 seconds - Cycle time 6-7 seconds - Per battery charge at least 100 working cycles - Software for evaluation optionally available (please request) - Service - Cycle: 30. 000 working cycles - Heads can be rotated as desired without stop - Optional attachment of a shoulder strap possible. Accumulator hydraulic pressing and cutting tool Genius 2.0 consisting of: Battery hydraulic basic device, transport case, charger and two