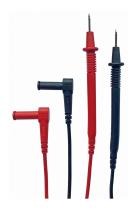

## MEASURING LEAD SET, STANDARD, BLACK AND RED

## Article number: 111481

Test lead set, standard. Safety test leads black and red, CATIII / 1000 V. Current carrying capacity up to 16A. With 4 mm safety plug technology according to DIN VDE 0411 / EN 61010.