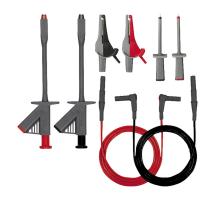

## Article number: 111485

Measuring lead and test probe set 6 pieces, with 4 mm safety plug-in technology. Contents: 2x safety test leads each, L 1000 mm, 2 mm test probes L 102 mm with cover cap and crocodile clips in black and red. CATIII/1000 V. Current carrying capacity up to 16A. With 4 mm safety plug technology according to DIN VDE 0411/EN 61010.