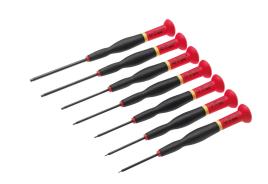

## PRECISION PIN WRENCH ASSORTMENT (HEXAGON SOCKET), 7-PIECE

## Article number: 111920

Precision hexagon socket wrench set, 7-piece for hexagon socket screws The ideal tools especially for the smallest screws on electronic and electrical components, radio and stereo systems, telephone systems and all communication connections, for precision mechanics, electronics, model making and similar precision work, blades made of special steel, color-coded ring to identify the screw system, for hexagon socket screws: SW 0.7x40 mm; L: 140 mm (art. no.: 111910), SW 0.9x40 mm, L: 140 mm (art.No.