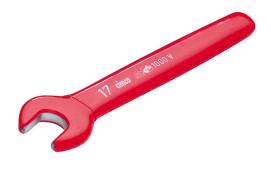

## 1,000 V OPEN-END WRENCH, SW 8, 105 MM

## Article number: 112704

1000 V open-end wrench according to DIN 7446, made of chrome vanadium steel, 15° embossed. SW 8; length: 105 mm

| Attribute                    | Value                 |
|------------------------------|-----------------------|
| Surface protection           | kunststoffbeschichtet |
| Length                       | 100                   |
| Surface treatment            | unbehandelt           |
| Protective insulation 1000 V | Yes                   |
| VDE-tested                   | Yes                   |
| Low-spark version            | No                    |
| With twist pin               | No                    |
| Suitable for twist pin       | No                    |
| Width across flats large     | 8                     |
| Head width large             | 20,5                  |
| Conical handle               | No                    |
| Right-angled key model       | No                    |
| One-sided key                | Yes                   |
| Head height large            | 4                     |
|                              | 1                     |