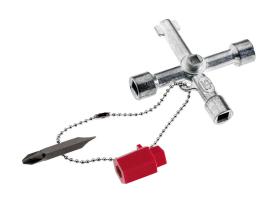

## UNIVERSAL CONTROL CABINET KEY

## Article number: 112894

Universal switch cabinet key, patented, universal locking assortment made of zinc die casting. In the center hub with heating vent lock, for almost all common locks in the Eletrotechnik, gas and water supply, air conditioning and ventilation, industry and many more, including chain, adapter and reversible bit. Size: 72x72x13 mm. With adapter for 1/4", with square key; 5,6,7,8 mm for radiator vent valves and reversible bit for slotted screws 1,0x7 mm and/or Phillips screws PH2, inside triangle; 7,9