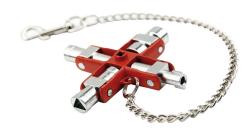

## Article number: 112992

SubMaster, "Elektro", patented, universal locking assortment, with the double turning mechanism 8 different locks can be brought into position. A 5 mm square is particularly suitable for heating venting, for closures in industry, craft, heating, public service and many more. Closures: Square: 5, 6, 7, 8, 9, 10 mm, Triangular: 7, 8, 9, 10, 11 mm; Hexagon socket: 1/4".