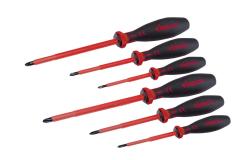

## 1,000 V VDE CROSS-RECESS SCREWDRIVER SET, 6-PIECE

## Article number: 117745

1,000 V VDE Phillips screwdriver set, 6-piece; insulated, to IEC 60900, classification VDE 0682, part 201, piece-tested in a water bath with a test voltage of 10,000 volts. Version: PH1x80 mm (art. no. 117731), PH2x100 mm (art. no. 117732), PH3x150 mm (art. no. 117733), PZ1x80 mm (art. no. 117741), PZ2x100 mm (art. no. 117742), PZ3x150 mm (art. no. 117743)