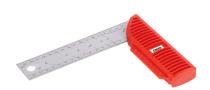

## Article number: 121061

L-angle, length 200 mm. With ergonomic plastic handle and sturdy stainless steel ruler. Certified 90° angle for highest accuracy. Angle sizes 22.5°, 45°, 67.5° and 90° easily convertible via handle geometry. Additional angle markings 10° - 50° on the stainless steel blade. Scaling on two sides, with suspension.