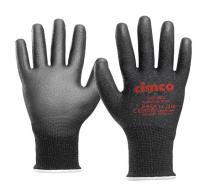

## Article number: 141209

Cut protection glove "Cut Pro" black, size 9/L

| Attribute                                    | Value                   |
|----------------------------------------------|-------------------------|
| Glove size                                   | 9                       |
| Glove size (US)                              | L                       |
| Lined                                        | No                      |
| With anti-slip coating                       | No                      |
| Long version                                 | No                      |
| Material                                     | sonstige                |
| Material quality                             | sonstige                |
| Color                                        | grau                    |
| Protection against mechanical risks          | Yes                     |
| Protection against chemicals                 | No                      |
| Protection against microorganisms            | No                      |
| Protection against heat and fire             | No                      |
| Protection against cold                      | No                      |
| Protection against radioactive contamination | No                      |
| Protection against ionizing radiation        | No                      |
| Execution                                    | Fingerhandschuh         |
| Insulated                                    | No                      |
| Coating                                      | halbflächig beschichtet |
| Finish of the surface                        | sonstige                |
| Type of closure                              | Elastikbündchen         |
| Delivery form                                | paarweise               |