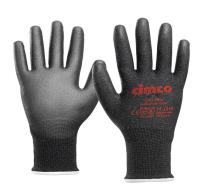

## **CUT PROTECTION GLOVE "CUT PRO**

## Article number: 141210

Cut protection glove "Cut Pro" black, size 10/XL

| Attribute                                    | Value                   |
|----------------------------------------------|-------------------------|
| Glove size                                   | 10                      |
| Glove size (US)                              | XL                      |
| Lined                                        | No                      |
| With anti-slip coating                       | No                      |
| Long version                                 | No                      |
| Material                                     | sonstige                |
| Material quality                             | sonstige                |
| Color                                        | grau                    |
| Protection against mechanical risks          | Yes                     |
| Protection against chemicals                 | No                      |
| Protection against microorganisms            | No                      |
| Protection against heat and fire             | No                      |
| Protection against cold                      | No                      |
| Protection against radioactive contamination | No                      |
| Protection against ionizing radiation        | No                      |
| Execution                                    | Fingerhandschuh         |
| Insulated                                    | No                      |
| Coating                                      | halbflächig beschichtet |
| Finish of the surface                        | sonstige                |
| Type of closure                              | Elastikbündchen         |
| Delivery form                                | paarweise               |