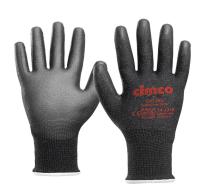

## Article number: 141211

Cut protection glove "Cut Pro" black, size 11/XXL

| Attribute                                    | Value                   |
|----------------------------------------------|-------------------------|
| Glove size                                   | 11                      |
| Glove size (US)                              | XXL                     |
| Lined                                        | No                      |
| With anti-slip coating                       | No                      |
| Long version                                 | No                      |
| Material                                     | sonstige                |
| Material quality                             | sonstige                |
| Color                                        | grau                    |
| Protection against mechanical risks          | Yes                     |
| Protection against chemicals                 | No                      |
| Protection against microorganisms            | No                      |
| Protection against heat and fire             | No                      |
| Protection against cold                      | No                      |
| Protection against radioactive contamination | No                      |
| Protection against ionizing radiation        | No                      |
| Execution                                    | Fingerhandschuh         |
| Insulated                                    | No                      |
| Coating                                      | halbflächig beschichtet |
| Finish of the surface                        | sonstige                |
| Type of closure                              | Elastikbündchen         |
| Delivery form                                | paarweise               |