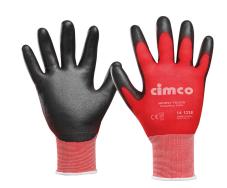

## SKINNY TOUCH" WORK GLOVE, SIZE 9/L

## Article number: 141237

Work glove "Skinny Touch" black/red, size 9/L, nylon glove with knitted cuff and PU coating, partly coated on palm and fingertips, very close fitting with high grip feeling, according to DIN EN 388, touch screen compatible; Gauge: 18; 1 pair