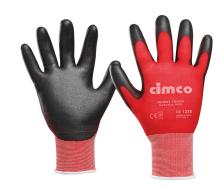

## SKINNY TOUCH" WORK GLOVE, SIZE 10/XL

## Article number: 141238

Work glove "Skinny Touch" black/red, size 10/XL, nylon glove with knitted cuff and PU coating, partly coated on palm and fingertips, very close fitting with high grip feeling, according to DIN EN 388, touch screen compatible; Gauge: 18; 1 pair