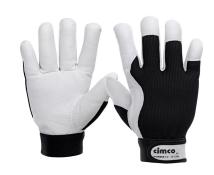

## Article number: 141245

Worker glove "Worker 2.0" black/white, size 9/L, hem color: red; mechanic glove with velcro closure at the wrist, premium quality, inner surface made of supple and durable nappa leather, high-quality textile back, unlined, breathable, very good sense of touch, perfect fit, according to DIN EN 388.1 pair