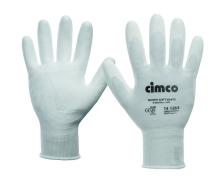

## Article number: 141265

Work glove "Skinny Soft White"; size 11/XXL, nylon glove with knitted cuff and PU coating, partially coated on palm and fingertips, very close fitting, according to DIN EN 388. hem color: gray Gauge: 13; 1 pair