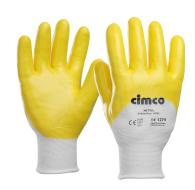

## Article number: 141275

Work glove "Nitrile" yellow/white, hem color: grey; size 11/XXL, nitrile glove with knitted cuff, polyester with 3/4 nitrile coating, acc. to DIN EN 388.1 pair

| Attribute                                    | Value               |
|----------------------------------------------|---------------------|
| Glove size                                   | 11                  |
| Glove size (US)                              | XXL                 |
| Lined                                        | No                  |
| With anti-slip coating                       | No                  |
| Long version                                 | No                  |
| Material                                     | Nitrilkautschuk NBR |
| Material quality                             | Polyester (PET)     |
| Color                                        | mehrfarbig          |
| Protection against mechanical risks          | Yes                 |
| Protection against chemicals                 | Yes                 |
| Protection against microorganisms            | No                  |
| Protection against heat and fire             | No                  |
| Protection against cold                      | No                  |
| Protection against radioactive contamination | No                  |
| Protection against ionizing radiation        | No                  |
| Execution                                    | Fingerhandschuh     |
| Insulated                                    | No                  |
| Coating                                      | 3/4 beschichtet     |
| Finish of the surface                        | sonstige            |
| Type of closure                              | Elastikbündchen     |
| Delivery form                                | paarweise           |