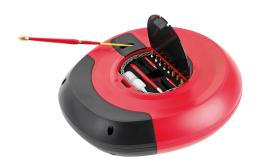

## KATIMEX® KATI® BLITZ COMPACT 2.0, 20 M

## Article number: 141620

Kati® Blitz compact 2.0, with crank function for winding the tape into the housing, improved service cover and wear-resistant tape outlet. With built-in accessories assortment of 2 guide heads each, 7 and 10 mm Ø, 2 initial sleeves 2.0 and 2 initial sleeves 2.0 on the tape, 3 connecting sleeves, 5 pulling eyes, 1 cable pulling sock 6 - 9 mm Ø, 1 glass fiber fixed adhesive (bottle 3 g). 20 m.