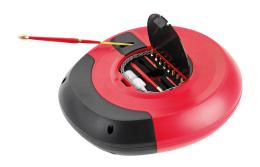

## KATIMEX® KATI® BLITZ COMPACT 2.0, 30 M

## Article number: 141630

Kati® Blitz compact 2.0, with crank function for winding the tape into the housing, improved service cover and wear-resistant tape outlet. With built-in accessories assortment of 2 guide heads each, 7 and 10 mm Ø, 2 initial sleeves 2.0 and 2 initial sleeves 2.0 on the tape, 3 connecting sleeves, 5 pulling eyes, 1 cable pulling sock 6 - 9 mm Ø, 1 glass fiber fixed adhesive (bottle 3 g). 30 m.