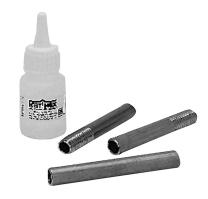

## Article number: 142160

Katimex® service sets for Kabeljet® and Tubular Eel®, each consisting of 2 initial sleeves, 1 connecting sleeve and a 20 g bottle of special adhesive.weight approx. 150 g. Kabeljet with 7.2 mm tape diameter.