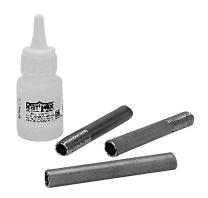

## Article number: 142161

Katimex® service sets for Kabeljet® and Tubular Eel®, each consisting of 2 initial sleeves, 1 connecting sleeve and a 20 g bottle of special adhesive.weight approx. 150 g. Tubular eel with 9 mm tape diameter.