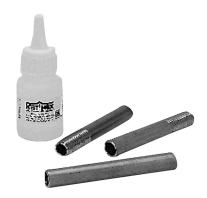

## Article number: 142162

Katimex® service sets for Kabeljet® and Tubular Eel®, each consisting of 2 initial sleeves, 1 connecting sleeve and a 20 g bottle of special adhesive.weight approx. 150 g. Tubular eel with 11 mm tape diameter.