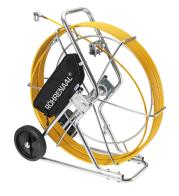

## Article number: 142241

Katimex®Röhrenaal® - The cable pulling system for underground cabling, galvanized steel tube frame, mobile on rollers, ball bearing mounted reel with integrated parking brake, complete with fiberglass rod, 2 initial sleeves M12, initial bulb with a Ø 25 mm, shackle, 1 connecting and 4 tension sleeves, 1 special adhesive 20 g, and service bag, tape thickness: 9 mm Ø, length: 60 m; reel Ø: 750 mm.

| Attribute                              | Value          |
|----------------------------------------|----------------|
| Length                                 | 60             |
| Material                               | Kunststoff     |
| Material quality                       | sonstige       |
| Color                                  | gelb           |
| Shape                                  | rund           |
| Threaded connection                    | Yes            |
| Head shape                             | sonstige       |
| Twisted                                | No             |
| Diameter of cable guide head           | 25             |
| Field of application                   | Unterflurkanal |
| Width/diameter of the pull-in wire     | 9              |
| Material thickness of the pull-in wire | 9              |
| Carrying method                        | Drahthaspel    |
| Drum/ring diameter                     | 750            |
| Breaking load                          | 4078           |