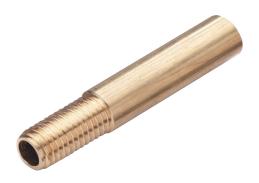

## KATIMEX® STARTING SLEEVE FOR TAPE 9 MM Ø

## Article number: 142285

Katimex®starting sleeve made of brass, external thread M12. For tape with a  $\emptyset$  of 9 mm.

| Attribute                    | Value         |
|------------------------------|---------------|
| Type of accessory/spare part | Führungshülse |
| Spare part                   | Yes           |
| Accessories                  | Yes           |