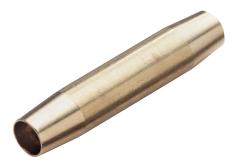

## KATIMEX® VERBINDUNGSHÜLSE FÜR BAND 9 MM Ø

## Article number: 142290

Katimex®Verbindungshülse aus Messing. Für Band mit einem Ø von 9 mm.

| Length (mm) | 72 mm    |
|-------------|----------|
| Width (mm)  | 12 mm    |
| Height (mm) | 12 mm    |
| Weight (kg) | 0,047 kg |