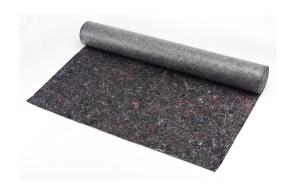

## Article number: 145010

Covering fleece standard absorbent cotton 180 g/m², 1 mx25 m, fleece coated with PE anti-slip membrane to protect delicate surfaces and smooth floors, easy to cut and easy to install, reusable. 1 roll