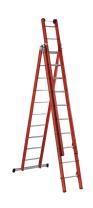

## 3-PART RUNG STEPLADDER AND EXTENSION LADDER, 3 X 8 RUNGS

## Article number: 146208

3-section rung stepladder and extension ladder, insulating up to 1000 V AC/1500 V DC. Combined three-part rung ladder that can be used both as a stepladder and as an extension ladder (single ladder). When used as a stepladder, the third upper ladder section serves only as a safety bridge. Optimum stability due to floor crossbar, sliding ladder height adjustable from rung to rung by hand, 2 wall rollers at the top end of the ladder, locking and opening mechanism made of aluminum, high-strength tension

professional users who work near cables, connections or other current-carrying equipment. Lightweight and easy to handle thanks to the special design of the GRP uprights (hollow or C-profile) and aluminum rungs or steps, rungs and steps permanently flanged twice to the uprights, rung spacing 280 mm: Load capacity 150 kg, non-slip stand due to rubber ladder shoes, including detailed operating, assembly and safety instructions. Ladders comply with European standard EN 131 and electrical tests according