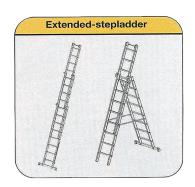

## 3-PART RUNG STEPLADDER AND EXTENSION LADDER, 3 X 10 RUNGS

## Article number: 146210

3-section rung stepladder and extension ladder, insulating up to 1000 V AC/1500 V DC. Combined three-part rung ladder that can be used both as a stepladder and as an extension ladder (single ladder). When used as a stepladder, the third upper ladder section serves only as a safety bridge. Optimum stability due to floor crossbar, sliding ladder height adjustable from rung to rung by hand, 2 wall rollers at the top end of the ladder, locking and opening mechanism made of aluminum, high-strength tension