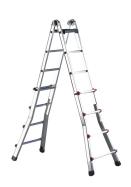

## HEIGHT-ADJUSTABLE ALUMINUM TELESCOPIC LADDER INCLUDING TRAVERSE WITH 2 X 10 STEPS

## Article number: 146710

Height-adjustable aluminum telescopic ladder, including traverse. Flexible 3-in-1 aluminum rung ladder, can be used as a single ladder, push-up ladder or stepladder. Both sides of the ladder can be extended separately from rung to rung, making it suitable for use on sloping surfaces and stairs. Lightweight, handy, easy to use and professionally equipped and finished, max. load capacity 140 kg, optimum stability thanks to rubber feet, strong automatic aluminum joints. Absolutely safe and convenient

| Attribute          | Value           |
|--------------------|-----------------|
| Material           | Aluminium       |
| Execution          | Mehrzweckleiter |
| Weight             | 13              |
| With wheels        | No              |
| With platform      | No              |
| Load capacity      | 140             |
| Number of elements | 2               |
| Transport length   | 2,51            |
| Number of rungs    | 10              |
| Length             | 5,2 - 2,51      |