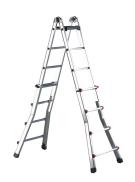

## HÖHENVERSTELLBARE ALUMINIUM-TELESKOP-LEITER INKLUSIVE TRAVERSE MIT 2 X 12 STUFEN

## Article number: 146712

Höhenverstellbare Aluminium-Teleskop-Leiter, inklusive Traverse. Flexibel einsetzbare 3-in-1-Aluminium-Sprossenleiter, nutzbar als Anlege-, Schiebe- oder Stehleiter. Beide Leiternseiten sind getrennt voneinander von Sprosse zu Sprosse ausschiebbar, dadurch auch Einsatz auf geneigten Aufstellflächen und Treppen möglich. Leicht, handlich, einfach zu bedienen und in professioneller Ausstattung und Verarbeitung, max. Tragfähigkeit 120 kg, optimale Standsicherheit durch Gummifüße, kräftige Automatik-Gelenke aus Aluminium. Absolut sicheres und komfortables Arretieren der Leiter durch 4 Sperrelemente mit Federbolzen, Rasthaken und Abdeckungen aus bruchsicherem Kunststoff. Mit praktischem Kunststoff-Werkzeughalter 310x260 mm. Durchgehend geriffelte, verbördelte Aluminiumsprossen, Sprossenquerschnitt 27x27 mm, Sprossenabstand 280 mm, geprüft gemäß EN 131. Anzahl Stufen: 2x8; Höhe min. 1,25 m; Höhe max. 6,35 m; Gewicht: 15 kq.