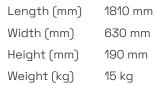

CIMCO Werkzeuge GmbH & Co. KG Hohenhagener Straße 1 – 5 42855 Remscheid Telefon +49 2191 3718-01 info@cimco.de • cimco.de

| Attribute           | Value           |
|---------------------|-----------------|
| Werkstoff           | Aluminium       |
| Ausführung          | Mehrzweckleiter |
| Breite              | - mm            |
| Gewicht             | 15 kg           |
| Mit Rädern          | No              |
| Mit Plattform       | No              |
| Tragfähigkeit       | 120 kg          |
| Anzahl der Elemente | 2               |
| Transportlänge      | 3.1 m           |
| Anzahl der Sprossen | 12              |
| Länge               | 3.1 m - 6.35 m  |
| Plattformhöhe       | - mm            |