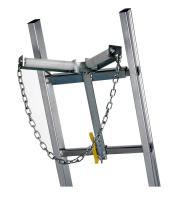

## Article number: 146810

Safety device for poles Device against unintentional slipping of single ladders on poles (light and power poles, flagpoles, trees, etc.), universal attachment to all rung ladders, with 2 plastic sliding surfaces and sturdy safety chain. Max.  $\emptyset$  280 mm.