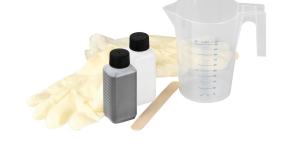

## Article number: 151010

Alpa-Gel - Die einfache Lösung um Kabelverbindungen vor Staub und Feuchtigkeit zu schützen (IP 68). Aushärtung der Gelmasse ist ein Entfernen jederzeit rückstandslos möglich. Das lösungsfreie 2-Komponeten-Silicongel im Mischungsverhältnis 1:1 und einer Durchschlagsfestigkeit von 20 KV/mm wird mit Mischbecher, Mischspachtel und Einweghandschuh in 2 verschiedenen Gebindegrößen geliefert. 250 ml