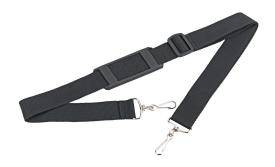

## SHOULDER STRAP

## Article number: 170060

Shoulder strap, accessory for tool bags. With shoulder protection and 2 snap hooks. Length adjustable up to 1150 mm.

| Attribute                | Value      |
|--------------------------|------------|
| Material                 | Kunststoff |
| Material quality         | sonstige   |
| Execution                | sonstige   |
| With shoulder strap      | Yes        |
| Signal red               | No         |
| Padlock shackle          | No         |
| With lock                | No         |
| With compartment divider | No         |
| Removable compartment    | No         |
| With foam                | No         |