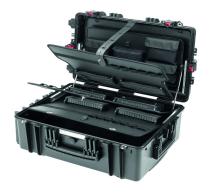

## Article number: 170094

Gigant Tool Case Trolley Pro-a rugged tool case for tough everyday use, IP67 waterproof and dustproof, airtight, shockproof, acid and pressure resistant, acid resistant bolts in the hinge area. The rubber seal in the case shell protect the contents of the case from external influences. Equipped with 2 side as well as 2 front tilt latches with new 2-step mechanism for easier opening. 3 extremely wide and sturdy handles provide optimal carrying comfort. Trolley handle can be locked at the bottom and

| Attribute                | Value      |
|--------------------------|------------|
| Material                 | Kunststoff |
| Material quality         | sonstige   |
| Color                    | schwarz    |
| Execution                | Koffer     |
| Width                    | 405        |
| Height                   | 250        |
| Depth                    | 538        |
| Rollbar                  | No         |
| With shoulder strap      | No         |
| Signal red               | No         |
| With telescopic handle   | No         |
| Padlock shackle          | No         |
| With lock                | Yes        |
| With compartment divider | Yes        |
| Removable compartment    | Yes        |
| With foam                | No         |
|                          |            |