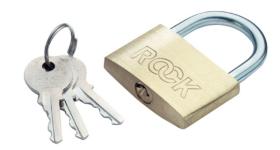

## SHACKLE LOCK BRASS SIZE 40 MM, SHACKLE 6 MM $\emptyset$

## Article number: 170252

Brass shackle lock with 2 keys, hardened steel shackle. Size: 40 mm; shackle with a  $\emptyset$  of 6 mm, shackle width: 20 mm, shackle height: 19 mm.

| Attribute                    | Value   |
|------------------------------|---------|
| Color                        | Messing |
| Number of keys               | 3       |
| Suitable for outdoor use     | No      |
| Material of the lock shackle | Stahl   |
| Lock thickness               | 9       |
| Discus model                 | No      |
| Material of the lock case    | Messing |
| Lock width                   | 40      |
| With combination lock        | No      |
| Keyed alike                  | No      |
| Bracket height               | 30      |
| Bracket diameter             | 5       |
| Bracket width                | 33      |