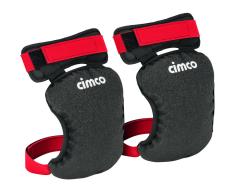

## Article number: 170412

Knee protector facilitates work on the ground and relieves the knees. Very breathable padded mesh Extremely light (220g)

Anti-slip material Elastic strap with Velcro closure. Weather-proof