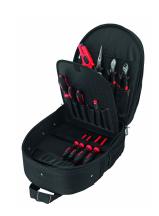

## BESTÜCKTER WERKZEUG-RUCKSACK

Article number: 170420

Werkzeugrucksack "Bestückt". Rucksack zum Transport und zur Aufbewahrung von Werkzeugen, Ausstattungsvielfalt und Verarbeitungsqualität speziell für den Profieinsatz: Kunststoff-Rückenschale mit Komfort-Polsterung, längenverstellbare, gepolsterte Schulterriemen, weitenverstellbarer Beckengurt, 2 Seitentaschen, Dokumenten-Vortasche, zahlreiche Einsteckfächer. Halteschlaufen und herausnehmbare Innentaschen für Werkzeuge, Kleinteile, Dokumente usw. Handtragegriff, 4 stabile Bodengleiter, zahlreiche Einsteckfächer, herausnehmbare Werkzeugtafeln. Belastbarkeit bis zu 15 kg. Leergewicht nur 2300 g (CIMCO-Artikelnr. 17 0430). Rucksack ist mit folgenden Werkzeugen, je 1x bestückt: 1.000 V Telefonzange mit geraden Backen 200 mm, DIN ISO 5745 (10 0216),1.000 V Seitenschneider 160 mm, DIN ISO 5749B (10 0574), JOKARI Abisolierzange Super 4 (10 0760), Phasenprüfer 100-250 V AC 3,0/60 mm (11 1280),1.000 V Schlitz-Schraubendreher DIN EN 60900 3,0x0,5 mm, 185 mm (11 7702),1.000 V Schlitz-Schraubendreher DIN EN 60900 4,0x0,8 mm, 185 mm (11 7704),1.000 V Schlitz-Schraubendreher DIN EN 60900 5,5x1,0 mm, 220 mm (11 7705),1.000 V Kreuzschlitz-Schraubendreher 80 mm PH 1 DIN 7438 (11 7731)1.000 V Kreuzschlitz-Schraubendreher 100 mm PH 2 DIN 7438 (11 7732),1.000 V Kreuzschlitz-Schraubendreher 80 mm PZ 1 (11 7741),1.000 V Kreuzschlitz-Schraubendreher 100 mm PZ 2 (11 7742), Kabelschere DUOCUT 160 mm, mit zweistufigem Schneidenbereich (12 0108), JOKARI Kabelmesser mit Hakenklinge, mit einem Ø von 8 - 28 mm (12 1010). Tasche bestückt mit einem Gewicht von 3.400 g; Außenmaß B/T/H: 480/220/380 mm.