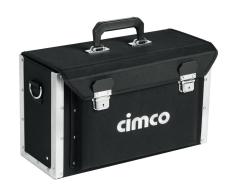

## **INDUSTRIAL TOOL BAG**

## Article number: 170460

Two lockable buckles, All-round riveted aluminum profiles. Can be opened to the front on one side. Numerous tool holders: Tabs, eyelets, and plug-in system for hand tools Rigid front pocket for documents, folders, Weatherproof, Compatible with carrying system (Art.170660).