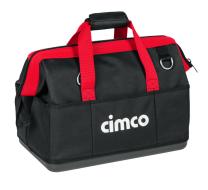

## TOOL BAG WITH PLASTIC BASE

## Article number: 170470

Large opening angle with sewn-in metal fitting (dimensionally stable). The plastic bottom protects against dirt and moisture. Numerous pockets in different sizes (both outside and inside) Weatherproof, Compatible with carrying system (Art.170660).