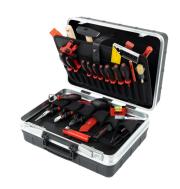

## Article number: 170590

Robust tool case made of shock-resistant polypropylene with sturdy aluminum frame and two lockable tilt locks incl. 2 keys. The rubberized handle provides a firm grip. Equipped with removable bottom cover plate, which is equipped with tool pockets on one side. In addition, removable tool panel with a variety of tool pockets. Size: L x W x H 395 x 455 x 205 mm. Weight: empty 3,450 g, loaded 6,300 g. Includes 29 quality tools and free CIMCO bottle opener. Tool case equipment: 1 x 1000 V telephone pliers