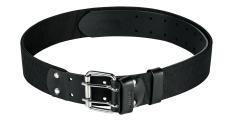

## PART LEATHER BELT

## Article number: 170680

The belt combines genuine cowhide leather and durable polypropylene, which is used in industry. Very resistant to abrasion. High quality riveted. Equipped with double spike. Flaps made of cowhide leather. Ideal in combination with our belt pouches Suitable for waists from 86 to 132cm.