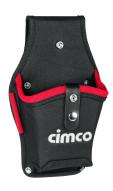

## **UNIVERSAL BELT POUCH FOR TOOLS**

## Article number: 175604

Tool holder Holder Good balanced Side tabs for screwdrivers, construction markers, etc. Attaches to leather and lug belt Weather resistant

| Attribute                | Value           |
|--------------------------|-----------------|
| Material                 | Kunststoff      |
| Material quality         | Polyester (PET) |
| Color                    | schwarz         |
| Execution                | Tasche          |
| Rollbar                  | No              |
| With shoulder strap      | No              |
| Signal red               | No              |
| With telescopic handle   | No              |
| Padlock shackle          | No              |
| With lock                | No              |
| With compartment divider | No              |
| Removable compartment    | No              |
| Total number of subjects | 1               |
| With foam                | No              |