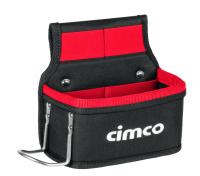

## Article number: 175608

The belt pouch for small parts offers the possibility to store small parts safely on the belt. In addition, the small parts bag has fasteners for hammer, crimping or stripping pliers.

Additional tabs for attaching other tools, such as construction markers or screwdrivers round out the bag. Attachment to leather and lug belt Weatherproof

| Attribute                | Value           |
|--------------------------|-----------------|
| Material                 | Kunststoff      |
| Material quality         | Polyester (PET) |
| Color                    | schwarz         |
| Execution                | Tasche          |
| Rollbar                  | No              |
| With shoulder strap      | No              |
| Signal red               | No              |
| With telescopic handle   | No              |
| Padlock shackle          | No              |
| With lock                | No              |
| With compartment divider | No              |
| Removable compartment    | No              |
| Total number of subjects | 1               |
| With foam                | No              |
|                          | I .             |