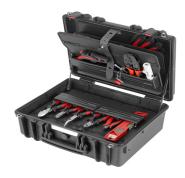

## Article number: 176841

GIGANT technician's tool case, 22 tools. Including click'n'crimp electrical engineering (106000), slim and combi profile screwdriver, DUOCUT cable shears (120108) and many other tools.

| Attribute                                         | Value  |
|---------------------------------------------------|--------|
| Number of Phillips screwdrivers PZ                | 4      |
| Number of slotted screwdrivers                    | 3      |
| Number of hexalobular socket screw-<br>drivers TX | 4      |
| Number of pliers                                  | 6      |
| Number of cable cutters                           | 2      |
| Number of multifunctional tools                   | 2      |
| Total number of tools                             | 22     |
| Electrician set                                   | Yes    |
| Heating/sanitary fitter set                       | No     |
| Packaging                                         | Koffer |
| Number of measuring devices                       | 1      |