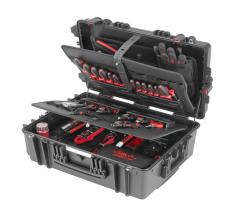

## **GIGANT XL TOOL CASE TROLLEY TECHNICIAN**

## Article number: 176846

GIGANT XL tool case trolley technician, 36 tools. Including click'n'crimp electrical engineering (106000), AC/DC voltage tester (111429), slim screwdriver and combination profile, DUOCUT cable shears (120108) and many other tools.

| Attribute                                         | Value  |
|---------------------------------------------------|--------|
| Number of slotted screwdrivers                    | 4      |
| Number of hexalobular socket screw-<br>drivers TX | 4      |
| Number of pliers                                  | 6      |
| Number of cable cutters                           | 5      |
| Total number of tools                             | 36     |
| Electrician set                                   | Yes    |
| Heating/sanitary fitter set                       | No     |
| Packaging                                         | Koffer |
| Number of measuring devices                       | 5      |
| Number of Phillips screwdrivers PH                | 4      |
| Number of bit inserts                             | 10     |
| Number of saws                                    | 1      |