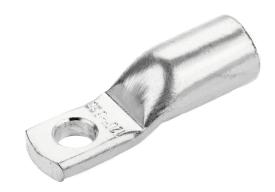

## Article number: 183833

Tubular cable lugs for switchgear connections, SG series. Design with narrow flange, without inspection hole, material: Cu-ETP according to DIN EN 13 600, soft, F20, so that it can still be pressed manually without problems even with large cross-sections. Surface: electro tin plated. Cross section: 185 mm²; pin Ø: 8 mm; ØD1: 19; A: 30; B: 26; ØD3: 8.5; ØD2: 24; C1: 10; C2: 12; L: 58; crimp 7 mm: 2; crimp 5 mm: 4; pack per unit: 1