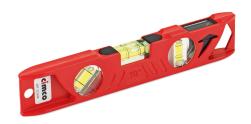

## Article number: 21/1528

Professional cast aluminum panel level, heavy-duty construction, with Plumb Site® Dual-View level, three fixed acrylic vials, with two magnets. Accuracy: 0.5 mm/m. Design: 250 mm, size: 19x45 mm

| Attribute                     | Value     |
|-------------------------------|-----------|
| Relative measurement accuracy | 0,5       |
| Length                        | 250       |
| Material                      | Aluminium |
| Width                         | 20        |
| Diameter                      | 45        |
| Magnetic                      | Yes       |
| Electronic                    | No        |
| With laser                    | No        |
| Number of dragonflies         | 3         |
| Adjustable                    | No        |
| Milled measuring surface      | Yes       |