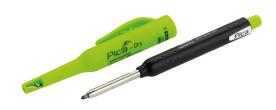

## PICA DRY TREE MARKER WITH GRAPHITE LEAD B2

## Article number: 212151

Pica dry construction marker graphite for marking, drawing and labeling even in hard-to-reach places. Writes on almost all materials, even on dusty, rough and oily surfaces. Can be wiped clean with a damp cloth on smooth surfaces. The refills are protected by a stainless steel tube and reloaded by means of a push mechanism. The practical storage case also serves as a sharpener. Version Pen with graphite refill B2 (general purpose pen)